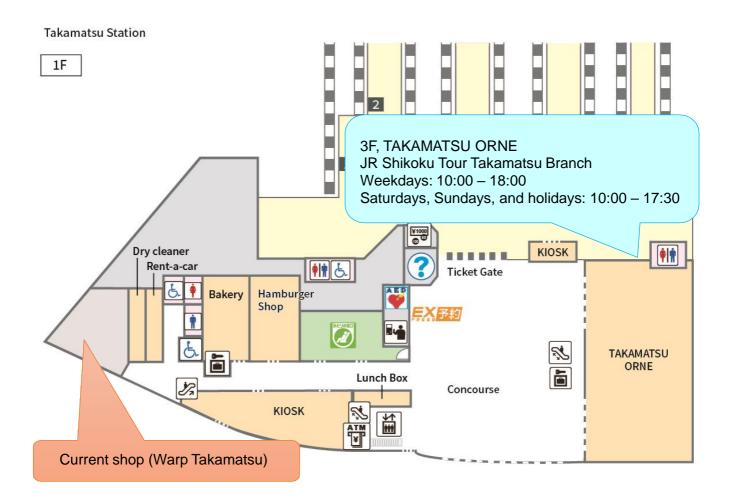

## Warp Takamatsu is relocating

Shikoku Railway Company

## Dear customers

Thank you for your ongoing patronage and for choosing to visit the Warp Takamatsu Branch.

Due to relocation, the Takamatsu Branch of Warp will be closed on certain dates. Please take note when purchasing and exchanging rail passes. During the closure, the ticket counter at Takamatsu Station will be available for assistance.

■ Last operation Monday, March 18, 2024

■Closure period Tuesday, March 19 - Thursday, March 21, 2024

■ Reopening after relocation Friday, March 22, 2024

<sup>\*</sup>The name of the branch will be changed from "Warp Takamatsu Branch" to "JR Shikoku Tour Takamatsu Branch" due to the relocation.